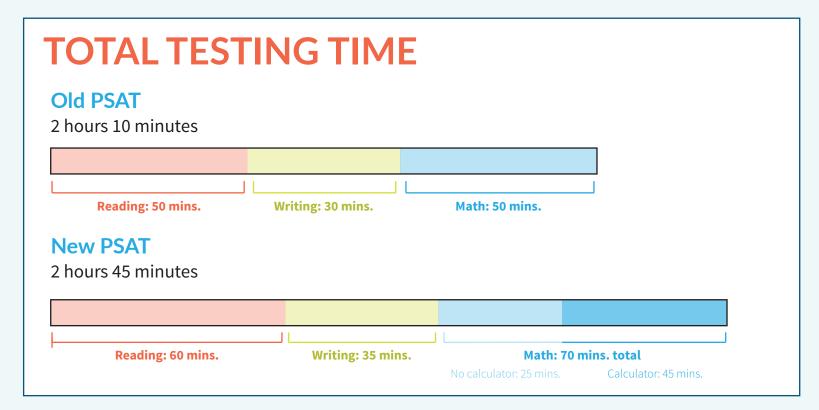

## Time:

60 minutes

#### Time:

35 minutes

### Time:

25 minutes

### Time:

45 minutes