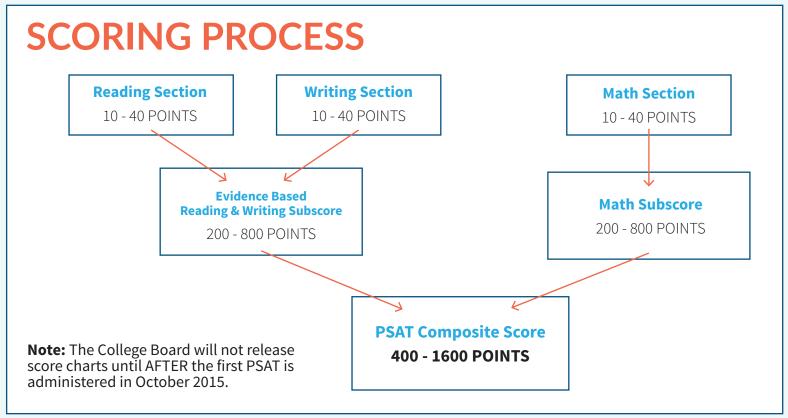

# THE NEW PSAT:

# Exam Overview & Section Breakdown



## **SECTION 1: READING**

### Format:

47 questions (4 long passages, 1 double)

## Time:

60 minutes

## **Content Changes:**

# SECTION 2: WRITING & LANGUAGE

## Format:

44 questions (4 passages)

#### Time:

35 minutes

## **Content Changes:**

## **SECTION 3: MATH**

(no calculator)

#### Format:

17 questions (13 multiple choice, 4 grid-ins)

### Time:

25 minutes

## **Content Changes:**

- ⊙ No calculator for 44% of the exam

- ⊘ Higher-level math

## **SECTION 4: MATH**

(calculator)

#### Format:

31 questions (27 multiple choice, 4 grid-ins)

### Time:

45 minutes

## **Content Changes:**

- ⊙ Higher-level math



# THE NEW PSAT:

## Exam Overview & Section Breakdown